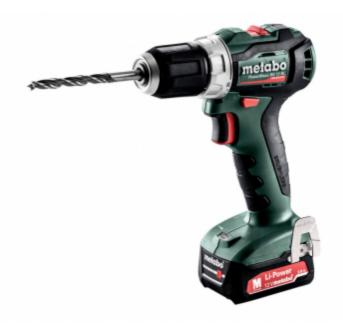

## PowerMaxx BS 12 BL (601038500) Cordless Drill / Screwdriver

12V 2x2Ah Li-ion; Charger SC 30 ( / 50 - 60 Hz); Plastic Carry Case

Order no. 601038500 EAN 4007430337344

Product may differ from Image

- Brushless drill/screwdriver with compact design for universal and demanding applications
- The Metabo 12 Volt class lightweight, yet powerful
- Integrated LED work light with night light function for optimal brightness in the work area
- Handy belt hook and bit holder can be fixed either on the right or left side
- Battery packs with capacity display for checking the charge status
- Ultra-M technology: highest performance, gentle charging and 3 years of warranty on the battery pack.

www.metabo.com 1 / 2

| Technical data                  |                                 |
|---------------------------------|---------------------------------|
| Characteristics                 |                                 |
| Type of battery pack            | Li-ion                          |
| Battery voltage                 | 12 V                            |
| Battery pack capacity           | 2 x 2 Ah                        |
| Maximum torque - soft           | 18 Nm / 159.3 in-lbs            |
| Maximum torque, hard            | 45 Nm / 398.3 in-lbs            |
| Adjustable torque               | 0.5 - 5 Nm // 4.4 - 44.3 in-lbs |
| Drill Ø steel                   | 10 mm / 3/8 "                   |
| Drill-Ø soft wood               | 25 mm / 1 "                     |
| No-load speed                   | 0 - 500 / 0 - 1650 rpm          |
| Chuck capacity                  | 1.5 - 10 mm // 1/16 - 3/8 "     |
| Weight (including battery pack) | 1 kg / 2.2 lbs kg               |
| Vibration                       |                                 |
| Drilling in metal               | 2 m/s <sup>2</sup>              |
| Uncertainty of measurement K    | 1.5 m/s²                        |
| Noise emission                  |                                 |
| Sound pressure level            | 72 dB(A)                        |
| Sound power level (LwA)         | 83 dB(A)                        |
| Uncertainty of measurement K    | 3 dB(A)                         |

## Scope of delivery

Keyless chuck

Charger SC 30

Plastic carry case

Belt hook and bit case

2 Li-Power battery packs (12 V/2.0 Ah)

www.metabo.com 2 / 2